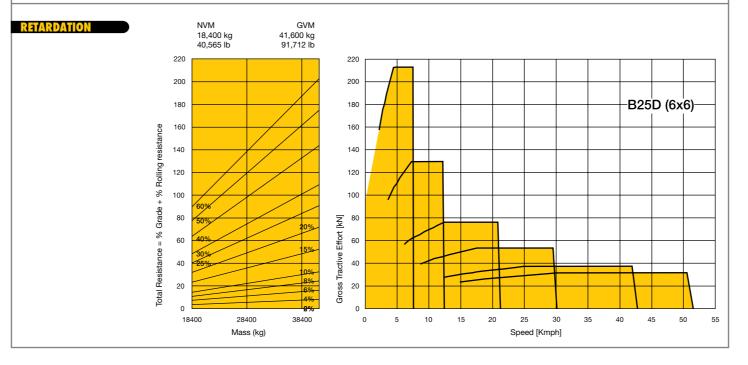

# B25 D 6x6

| Gross power<br>Net Power<br>Gross torque<br>Net torque<br>Displacement<br>Fuel tank capacity<br>Auxilliary Brake<br>Certification<br>Non Regulated<br>Regulated | Mercedes Benz inline 6<br>cylinder, turbocharged,<br>intercooled, Iow emission<br>diesel engine<br>205 kW (275 hp) @ 2 200 rpm<br>198 kW (265 hp) @ 2 200 rpm<br>1 000 Nm (736 lbft) @<br>1 200 -1 600 rpm<br>970 Nm (714 lbft) @<br>1 200 -1 600 rpm<br>6,37 litres (389 cu.in)<br>340 I (90 US gal)<br>Exhaust brake<br>Engine Valve Brake (EVB)<br>OM 906 LA.111/4-00 meets<br>Europe (EU) step2;<br>OM 906 LA.E3A/1 meets |                                           |                                                                                                                                                                                                                                                                                                                                                                                                                                                                                                                                                                                                                                                                                                      |
|-----------------------------------------------------------------------------------------------------------------------------------------------------------------|-------------------------------------------------------------------------------------------------------------------------------------------------------------------------------------------------------------------------------------------------------------------------------------------------------------------------------------------------------------------------------------------------------------------------------|-------------------------------------------|------------------------------------------------------------------------------------------------------------------------------------------------------------------------------------------------------------------------------------------------------------------------------------------------------------------------------------------------------------------------------------------------------------------------------------------------------------------------------------------------------------------------------------------------------------------------------------------------------------------------------------------------------------------------------------------------------|
|                                                                                                                                                                 | Europe (EU) step 3                                                                                                                                                                                                                                                                                                                                                                                                            |                                           |                                                                                                                                                                                                                                                                                                                                                                                                                                                                                                                                                                                                                                                                                                      |
| TRANSMISSION<br>Torque Converter<br>Model<br>Control Type                                                                                                       | Engine mounted, fully<br>automatic ZF planetary<br>transmission with six forward<br>gears and one reverse gear.<br>Hydrodynamic with lock-up<br>in all gears.<br>6HP592C Ecomat 2 plus<br>Electronic                                                                                                                                                                                                                          |                                           | A DECEMBER OF THE OWNER OF |
| TRANSFER BOX<br>Manufacturer<br>Model<br>Layout<br>Output Differential                                                                                          | Remote mounted<br>VGR<br>13100<br>Three in-line helical gears.<br>67/33 torque proportioning,<br>Pneumatically lockable on<br>the move.                                                                                                                                                                                                                                                                                       | FRONT<br>SUSPENSION<br>REAR<br>SUSPENSION | Se<br>rul<br>an<br>nit<br>Piv                                                                                                                                                                                                                                                                                                                                                                                                                                                                                                                                                                                                                                                                        |
| AXLES                                                                                                                                                           | High strength steel fabricated<br>with spiral bevel type gears<br>on the limited slip locking<br>differential and heavy duty<br>outboard planetary gears.                                                                                                                                                                                                                                                                     | SUSPENSION                                | dis<br>lar<br>blo<br>to<br>bu<br>mo                                                                                                                                                                                                                                                                                                                                                                                                                                                                                                                                                                                                                                                                  |
| Model                                                                                                                                                           | Bell 15T                                                                                                                                                                                                                                                                                                                                                                                                                      | HYDRAULIC                                 | Va                                                                                                                                                                                                                                                                                                                                                                                                                                                                                                                                                                                                                                                                                                   |
| BRAKING SYSTEM<br>Service Brake                                                                                                                                 | Dual circuit, full hydraulic<br>actuation caliper brakes on all<br>wheels                                                                                                                                                                                                                                                                                                                                                     | SYSTEM<br>Flow                            | se<br>a g<br>ste<br>18                                                                                                                                                                                                                                                                                                                                                                                                                                                                                                                                                                                                                                                                               |
| Maximum brake force<br>PARK & EMERGENCY                                                                                                                         | 164 kN (36,900 lbf)<br>Spring applied, air released<br>driveline mounted disc.                                                                                                                                                                                                                                                                                                                                                | Pressure<br>Filter                        | 25<br>10                                                                                                                                                                                                                                                                                                                                                                                                                                                                                                                                                                                                                                                                                             |
| Maximum brake force<br>AUXILLIARY BRAKE                                                                                                                         | 396 kN (89,000 lbf)<br>Automatic exhaust brake and<br>Engine Valve Brake (EVB)                                                                                                                                                                                                                                                                                                                                                | STEERING<br>SYSTEM                        | Hy<br>Iov<br>Tw                                                                                                                                                                                                                                                                                                                                                                                                                                                                                                                                                                                                                                                                                      |
| Maximum retardation                                                                                                                                             | 442 kW (593 hp)                                                                                                                                                                                                                                                                                                                                                                                                               | Lock to lock turns<br>Steering Angle      | cy<br>4.<br>+-                                                                                                                                                                                                                                                                                                                                                                                                                                                                                                                                                                                                                                                                                       |
| Tyre                                                                                                                                                            | 23.5R25                                                                                                                                                                                                                                                                                                                                                                                                                       |                                           |                                                                                                                                                                                                                                                                                                                                                                                                                                                                                                                                                                                                                                                                                                      |