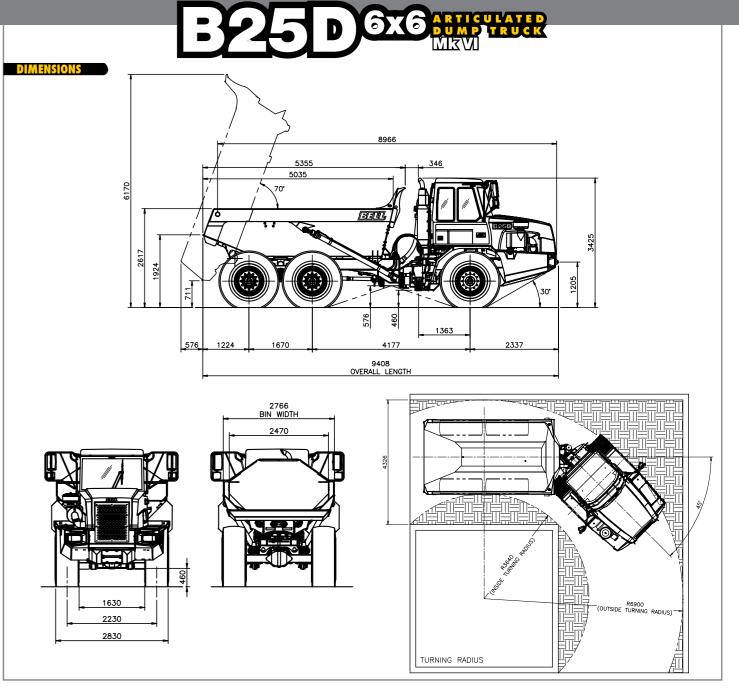

## LOAD CAPACITY & GROUND PRESSURE

| WEIGHTS |        |        | GROUND PRESSURE |     |     | LOAD CAPACITY    |                |            |
|---------|--------|--------|-----------------|-----|-----|------------------|----------------|------------|
| UNLADEN | kg     | lbs    | UNLADEN         | kPa | psi | BODY             | m <sup>3</sup> | cu.yd      |
| Front   | 9,620  | 21,208 | Front           | 92  | 3.5 | Struck Capacity  | 10,8           | 14.1       |
| Middle  | 4,420  | 9,744  | Middle          | 43  | 6   | SAE 2:1 Capacity | 13,8           | 18.1       |
| Rear    | 4,360  | 9,612  | Rear            | 41  | 6   | SAE 1:1 Capacity | 16,9           | 22.1       |
| Total   | 18,400 | 40,565 | Total           |     |     | SAE 2:1 Capacity |                |            |
| LADEN   |        |        | LADEN           |     |     | with Autogate    | 14,5           | 19         |
| Front   | 12,860 | 28,351 | Front           | 250 | 36  |                  |                |            |
| Middle  | 14,400 | 31,747 | Middle          | 303 | 44  | Rated Payload    | 23 200 kg      | 51,147 lbs |
| Rear    | 14,340 | 31,614 | Rear            | 302 | 44  |                  |                |            |
| Total   | 41,600 | 91,712 |                 |     |     |                  |                |            |