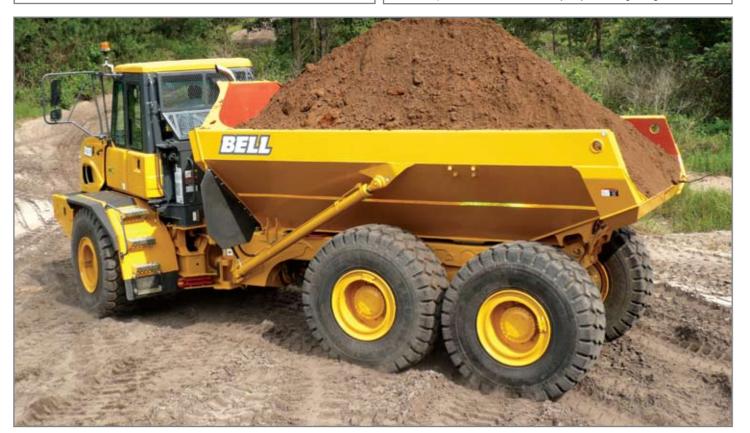

# What makes the 3250a great performer...

- With a highly efficient power and drivetrain combined with low rolling resistance, the Bell B25D delivers superior fuel efficiency
- High performance engine with increased power and torque and long service intervals
- Powerful hydraulic transmission retarder drastically cuts brake use extending pad life up to a factor of five
- Fewer scheduled service requirements
- Supreme driver comfort from a nitrogen over oil strut independent suspension system
- Deluxe cab setting new standards in comfort, sound levels and simplicity in operation
- Tight turning circle
- Electronic component protection
- Easy service access
- Fast tip cycles
- Low ground pressure to work jobs other trucks can't

# 6x6 ARTICULATED DUMP TRUCK Mk VI

DOF

Gross Power: 205 kw (275 hp) Gross Torque: 1 000 Nm (735 lbft) Rated Payload: 23 200 kg (51,147 lbs)

MER