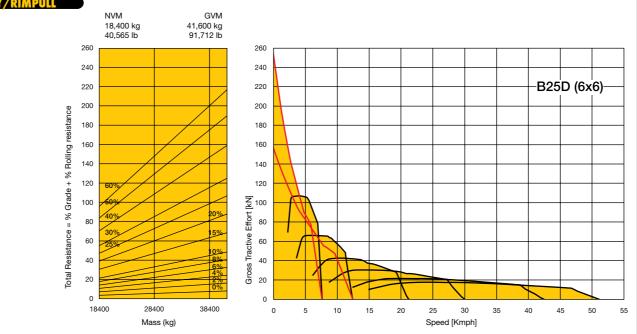

.1       |
| Rear    | 4,360  | 9,612  | Rear            | 41  | 6   | SAE 1:1 Capacity | 16,9           | 22.1       |
| Total   | 18,400 | 40,565 | Total           |     |     | SAE 2:1 Capacity |                |            |
| LADEN   |        |        | LADEN           |     |     | with Autogate    | 14,5           | 19         |
| Front   | 12,860 | 28,351 | Front           | 250 | 36  |                  |                |            |
| Middle  | 14,400 | 31,747 | Middle          | 303 | 44  | Rated Payload    | 23 200 kg      | 51,147 lbs |
| Rear    | 14,340 | 31,614 | Rear            | 302 | 44  |                  |                |            |
| Total   | 41,600 | 91,712 |                 |     |     |                  |                |            |

## GRADEABILITY/RIMPULL