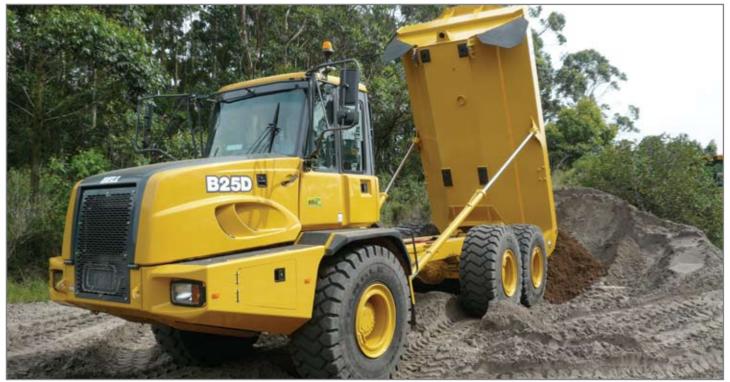

# 6x6 ARTICULATED DUMP TRUCK Mk VI

DOF

Gross Power: 205 kw (275 hp) Gross Torque: 1 000 Nm (735 lbft) Rated Payload: 23 200 kg (51,147 lbs)

MER